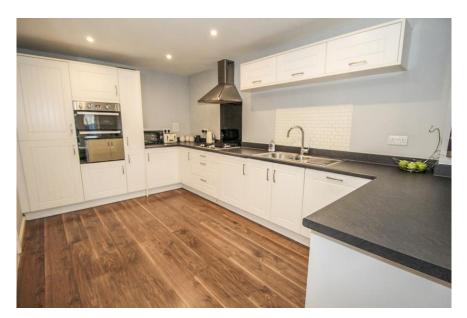

## White's Way, Hedge End, Southampton, SO30 2GL

A 3/4-bedroom townhouse that has been decorated in a neutral style throughout. The property is arranged over 3 floors providing generous living accommodation throughout making it an ideal family home. Features include a large open plan kitchen and lounge/dining room leading to the rear garden. There is an entrance hall with stairs and access to a ground floor WC.