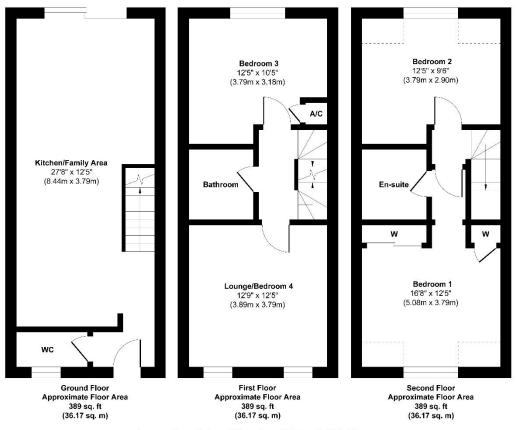

## White's Way, Hedge End, Southampton, SO30 2GL

A 3/4-bedroom townhouse that has been decorated in a neutral style throughout. The property is arranged over 3 floors providing generous living accommodation throughout making it an ideal family home. Features include a large open plan kitchen and lounge/dining room leading to the rear garden. There is an entrance hall with stairs and access to a ground floor WC.

The first floor has a lounge which could also be used as a fourth bedroom, a further bedroom, and a family bathroom. The landing space has a stairway which leads to the second floor where there are two more bedrooms. The main bedroom on this floor is spacious and has an en-suite shower room and a built-in wardrobe. Across the hallway is the second bedroom which again is a good size double with fitted wardrobes.

Outside, the rear garden is easy to maintain with panel fencing, artificial lawn and decking area. The property benefits from a garage which has loft storage. In addition, there is off-road parking to the front of the garage.

## **Local Information:**

Council Tax: C

Local Authority: Eastleigh Borough Council

Approx. Gross Internal Floor Area 1167 sq. ft / 108.51 sq. m Illustration for identification purposes only, measurements are approximate, not to scale. Produced by Elements Property