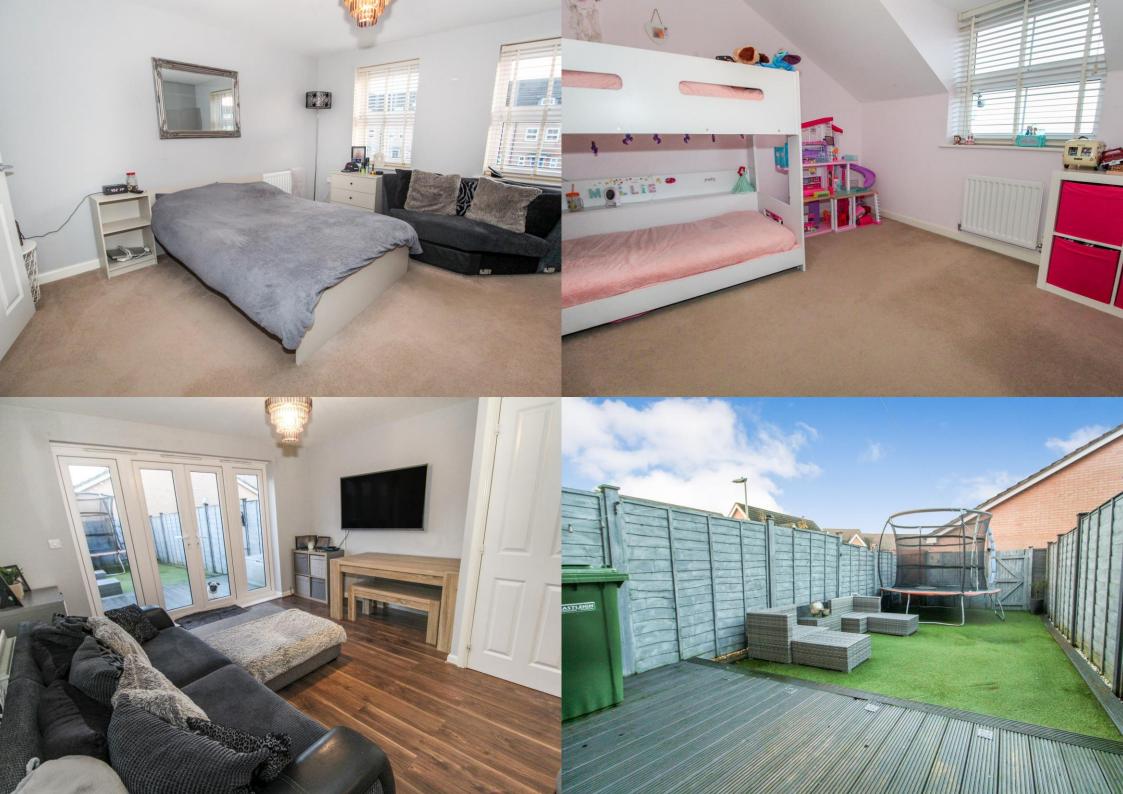

The first floor has a lounge which could also be used as a fourth bedroom, a further bedroom, and a family bathroom. The landing space has a stairway which leads to the second floor where there are two more bedrooms. The main bedroom on this floor is spacious and has an en-suite shower room and a built-in wardrobe. Across the hallway is the second bedroom which again is a good size double with fitted wardrobes.

Outside, the rear garden is easy to maintain with panel fencing, artificial lawn and decking area. The property benefits from a garage which has loft storage. In addition, there is off-road parking to the front of the garage.